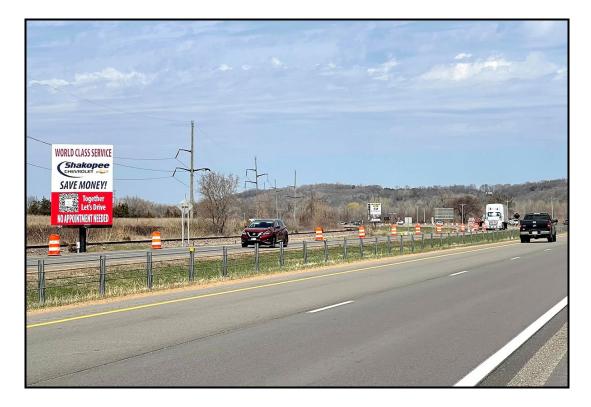

## Location

**US Interstate 169** South of Shakopee Mile marker 102.9

## Read

Northbound Traffic to Shakopee, Twin Cities

## Size

20' h x 15' w

**Traffic Count** 

28,000 + daily

| Rate Information |                       |             | Мар                |                |
|------------------|-----------------------|-------------|--------------------|----------------|
| TERM             | MONTHLY RENTAL        | *PRODUCTION |                    |                |
| 12 months        | \$1000                | \$1000      |                    | I              |
|                  |                       |             | Chaska             | Shakopee       |
|                  |                       |             | 41                 | <b>Y</b>       |
|                  |                       |             |                    |                |
| Suprom           | o Outdoor Adv         | orticina    | Your<br>Ad<br>Here | Marsha<br>Road |
| Supren           | e Outdoor Advo        | erusing     | illere             |                |
|                  | Dave Helder           |             |                    |                |
| 175              | 95 Kenwood Trail, ste | 150         | liaffic            |                |
|                  | Lakeville, MN 55044   |             | (169)              |                |
|                  | (507) 351-6789        |             | 282                |                |
| Davol            | elder@SupremeOutdo    | or.com      | Jordan             |                |
| Daven            |                       |             |                    |                |
| Davent           |                       |             |                    |                |